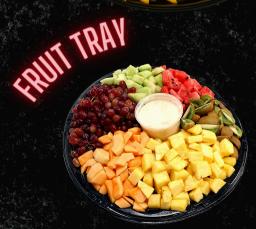

Serves up to 20 People

\$40 Per Tray

FRUIT TRAY

Serves up to 20 People \$50 Per Tray

CHEESE TRAY

Serves up to 20 People \$40 Per Tray

**MEAT TRAY** 

Serves up to 20 People \$40 Per Tray