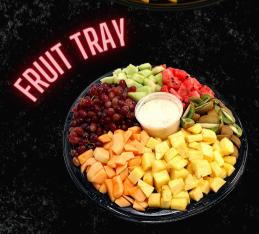

Serves up to 20 People

\$40 Per Tray

**FRUIT TRAY** 

Serves up to 20 People

\$50 Per Tray

**CHEESE TRAY** 

Serves up to 20 People \$40 Per Tray

MEAT TRAY