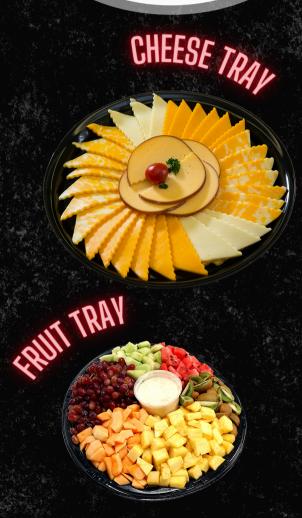

FRUIT TRAY Serves up to 20 People

\$50 Per Tray

CHEESE TRAY Serves up to 20 People

MEAT TRAY Serves up to 20 People

DESSERT TRAY Serves up to 20 People

BOTTOMLESS BEVERAGE

Pepsi Products, Tea, & Lemonade \$40 Per Tray

\$40 Per Tray

\$40 Per Tray

\$3.00 per person